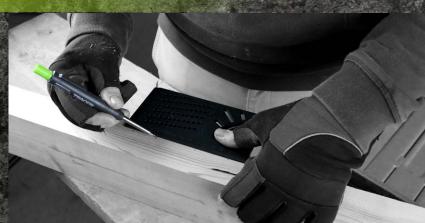

# MITRE ANGLE MEASURING TOOL

10 MARKING OPTIONS IN 1 HANDY TOOL

Easily take measurements and transfer them onto beams, pipes and other workpieces.

80

#### **HORIZONTAL FACE**

The Mitre Angle Measuring Tool is another clever tool with a large array of measuring and marking features useful for every tradesman.

Allowing you to easily take measurements and transfer them into beams, pipes and other workpieces.