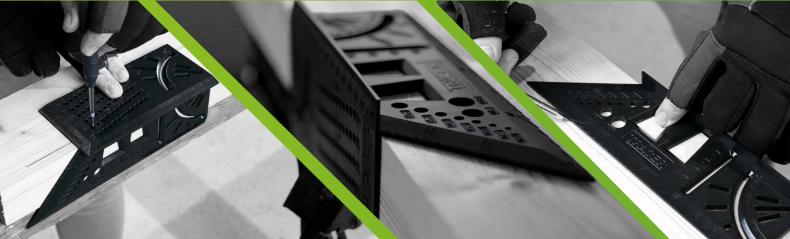

#### **HORIZONTAL FACE**

The Mitre Angle Measuring Tool is another clever tool with a large array of measuring and marking features useful for every tradesman.

Allowing you to easily take measurements and transfer them into beams, pipes and other workpieces.

#### Horizontal face features:

- Right angle marking and depth measuring.
- Precise Parallel marking from 1-55mm.
- Precise measurements (length).
- Protractor (10-80\*)