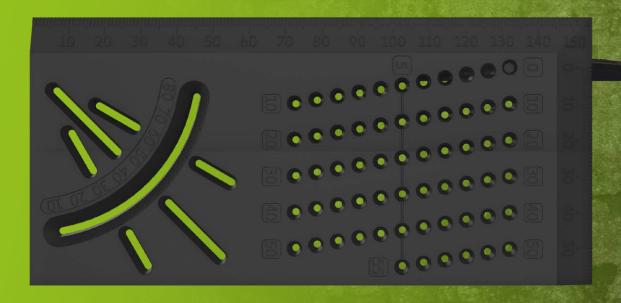

# MITRE ANGLE MEASURING TOOL

10 MARKING OPTIONS IN 1 HANDY TOOL

Easily take measurements and transfer them onto beams, pipes and other workpieces.

80

#### **HORIZONTAL FACE**

The Mitre Angle Measuring Tool is another clever tool with a large array of measuring and marking features useful for every tradesman.

Allowing you to easily take measurements and transfer them into beams, pipes and other workpieces.

#### Horizontal face features:

- Right angle marking and depth measuring.
- Precise Parallel marking from 1-55mm.
- Precise measurements (length).
- Protractor (10-80\*)