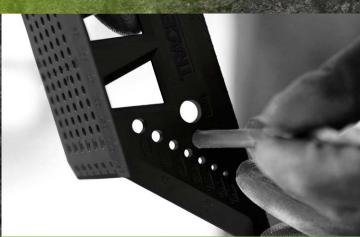

#### PRECISE PARALLEL MARKING FROM 1-55MM.

With measurement going up in 1mm increments simply select the correct depth hole, insert a sharp pencil, and run the mitre tool down your material for the desired depth/length!

#### PROTRACTOR (10-80\*)

Easy mark angles from 10° to 80° with pre-set measurement of 30°, 45° and 60° lines.