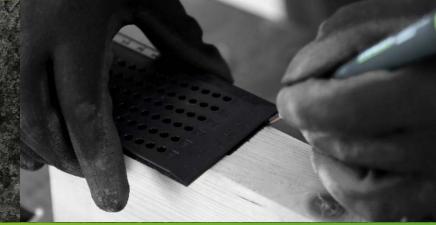

#### PRECISE PARALLEL MARKING FROM 1-55MM.

With measurement going up in 1mm increments simply select the correct depth hole, insert a sharp pencil, and run the mitre tool down your material for the desired depth/length!