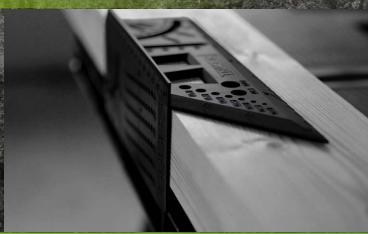

#### **VERTICAL FACE**

**45° MARKING END** 

Needing to mark a 45° mitre angle – couldn't be simpler with the end of the vertical face made at exact 45° angle.