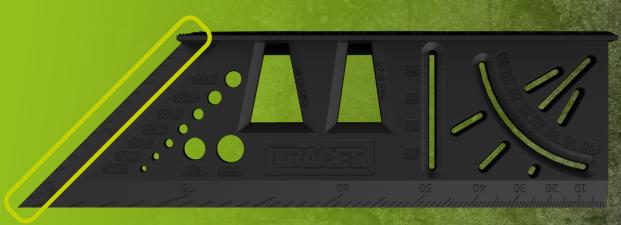

#### Horizontal face features:

- Right angle marking and depth measuring.
- Precise Parallel marking from 1-55mm.
- Precise measurements (length).
- Protractor (10-80\*)

#### **PRECISE MEASUREMENTS (LENGTH)**

Using the integrated ruler along the long edge, makes precise measuring easy up to 150mm.

#### PROTRACTOR (10-80\*)

Easy mark angles from 10° to 80° with pre-set measurement of 30°, 45° and 60° lines.