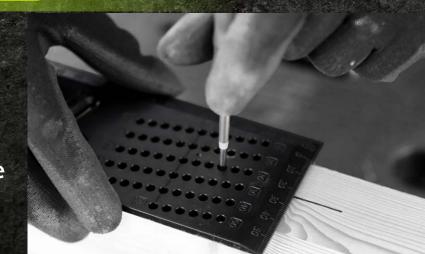

#### PRECISE PARALLEL MARKING FROM 1-55MM.

With measurement going up in 1mm increments simply select the correct depth hole, insert a sharp pencil, and run the mitre tool down your material for the desired depth/length!