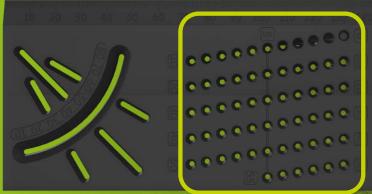

#### PRECISE PARALLEL MARKING FROM 1-55MM.

With measurement going up in 1mm increments simply select the correct depth hole, insert a sharp pencil, and run the mitre tool down your material for the desired depth/length!

#### **PRECISE MEASUREMENTS (LENGTH)**

Using the integrated ruler along the long edge, makes precise measuring easy up to 150mm.