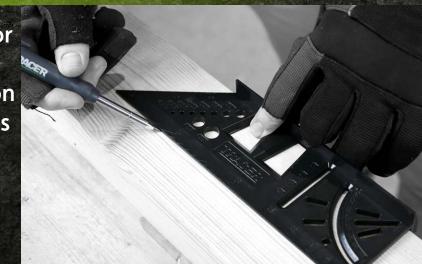

#### RIGHT ANGLE MARKING AND DEPTH MEASURING

Simply and easily mark 90° on your material using the end of the horizontal face, then using the measuring scale mark the depth.

#### PRECISE PARALLEL MARKING FROM 1-55MM.

With measurement going up in 1mm increments simply select the correct depth hole, insert a sharp pencil, and run the mitre tool down your material for the desired depth/length!