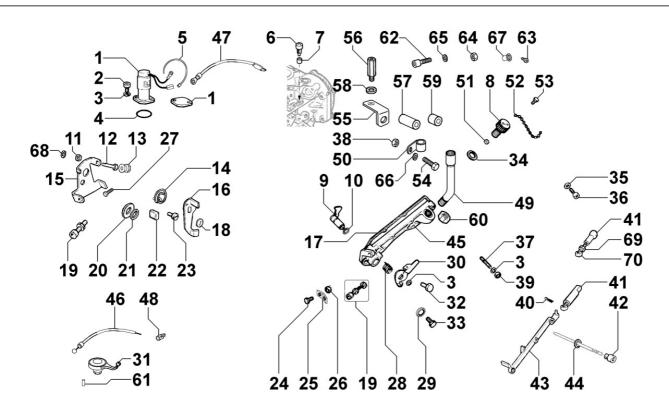

### 8051250110 - CONTROLS

| Pos | Kit | Included<br>In | Code           | Description     | Qty | Old Code       | Tech. Info |
|-----|-----|----------------|----------------|-----------------|-----|----------------|------------|
| 1   |     |                | ED00674R0470-S | ELECTROMAGNET   | 1   |                |            |
| 2   |     |                | ED0097320840-S | SCREW           | 2   |                |            |
| 3   |     | (C)            | ED0076250080-S | WASHER          | 4   |                |            |
| 4   |     |                | ED00579R0790-S | RING            | 1   |                |            |
| 5   |     |                | ED0024710190-S | COLLAR          | 2   |                |            |
| 8   |     |                | ED0090320950-S | FILLERPL.       | 1   |                |            |
| 9   | (B) | (C)            | ED00494R0880-S | LEVER           | 1   |                |            |
| 10  |     | (B) (C)        | ED0012000010-S | O RING          | 1   | ED00579R0010-S |            |
| 11  |     | (A)            | ED0032400040-S | HEX.NUT         | 2   |                |            |
| 12  |     | (A)            | KDISC.         |                 | 1   | ED0017550190-S |            |
| 15  | (A) |                |                | PIASTRINA/PLATE | 1   |                |            |
| 16  |     |                | ED0052012700-S | LEVER           | 1   |                |            |
| 17  |     |                | ED0044312250-S | GASKET          | 1   |                |            |
| 20  |     |                | ED0057150250-S | SPRING          | 2   |                |            |
| 21  |     |                | ED00777R0040-S | WASHER          | 7   |                |            |
| 22  |     |                | ED0065500100-S | KNOB            | 2   |                |            |
| 23  |     |                | ED0017700010-S | BOLT            | 1   |                |            |
| 27  |     | (A)            | ED0017550030-S | BOLT            | 1   |                |            |
| 28  |     | (C)            | ED00547R0280-S | SPRING          | 1   |                |            |
| 29  |     |                | ED0076252740-S | WASHER          | 2   |                |            |
| 30  |     | (C)            | ED00491R0670-S | LEVER           | 1   |                |            |
| 32  |     | (C)            | ED0017600010-S | BOLT            | 1   |                |            |
| 33  |     |                | ED0017600030-S |                 | 1   |                |            |
| 34  |     | (C)            | ED00758R0390-S |                 | 1   |                |            |
| 35  |     |                |                | COPPER GASKET   | 2   |                |            |
| 36  |     |                | ED0097320780-S |                 | 5   |                |            |
| 37  |     |                | ED0067600340-S |                 | 1   |                |            |
| 39  |     |                | ED00323R0070-S |                 | 1   |                | <u> </u>   |
| 40  |     |                | ED00555R0370-S | SPRING          | 1   |                |            |
| 41  |     |                | ED00833R0100-S |                 | 1   |                |            |
| 42  |     |                | ED00989R0620-S | SCREW           | 1   |                |            |
| 43  |     |                | ED00927R0140-S | TIE ROD         | 1   |                |            |

| Pos | Kit | Included<br>In | Code           | Description               | Qty | Old Code | Tech. Info |
|-----|-----|----------------|----------------|---------------------------|-----|----------|------------|
| 43  |     |                | ED00927R0140-S | TIE ROD                   | 1   |          |            |
| 44  |     |                | ED0046700590-S | COPPER GASKET 10,2X14X1,5 | 1   |          |            |
| 45  | (C) |                | ED0027505040-S | COVER                     | 1   |          |            |
| 45  |     | (C)            | ED0027505030-S | COVER                     | 1   |          | ·          |
| 66  |     |                | ED0076260510-S | WASHER                    | 1   |          |            |