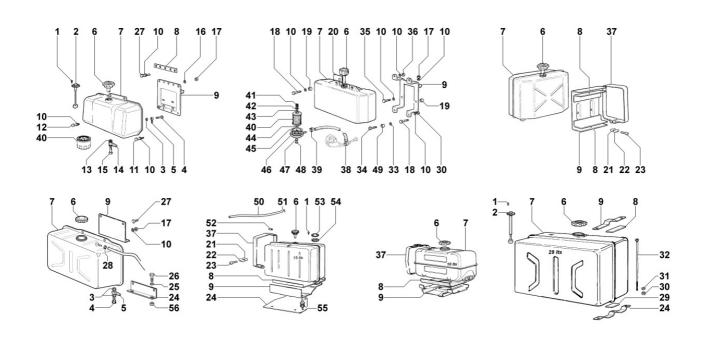

## 8063250370 - FUEL TANK

| Pos | Kit | Included<br>In | Code           | Description                   | Qty | Old Code       | Tech. Info |
|-----|-----|----------------|----------------|-------------------------------|-----|----------------|------------|
| 6   |     |                | ED0090430980-S | TANK CAP                      | 1   |                |            |
| 7   |     | (A)            | ED0081011060-S | POLYETHYLENE TANK             | 1   |                |            |
| 9   |     |                | ED00880R0930-S | SUPPORTO/SUPPORT              | 1   |                |            |
| 10  |     |                | ED0076250120-S | WASHER                        | 10  |                |            |
| 16  |     |                | ED0075650070-S | SP.WASHER                     | 2   |                |            |
| 17  |     |                | ED0032400160-S | HEX.NUT                       | 2   |                |            |
| 18  |     |                | ED0017700060-S | BOLT                          | 4   |                |            |
| 19  |     |                | ED00354R0800-S | DISTANZIALE/SPACER 10         | 4   |                |            |
| 20  |     |                | ED00582R0960-S | TARGHETTA ADESIVA/ADHESIV #10 | 1   |                |            |
| 30  |     |                | ED0032030750-S | NUT                           | 4   |                |            |
| 33  |     |                | ED00772R0300-S | RONDELLA/WASHER 10            | 2   |                |            |
| 34  |     |                | ED0097320640-S | SCREW                         | 2   |                |            |
| 38  |     | (B) (C)        | ED0093758570-S | FUEL TUBE                     | 1   |                |            |
| 39  |     | (B) (C)        | ED0036300080-S | CLAMP                         | 1   |                |            |
| 40  |     |                | ED00391R0450-S | FUEL FILTER-INTAKE            | 1   | ED00391R0220-S |            |
| 40  |     |                | ED0021752050-S | FUEL FILTER CARTRIDGE         | 1   | ED00450R0970-S |            |
| 40  |     | (C)            | ED0021752050-S | FUEL FILTER CARTRIDGE         | 1   | ED00175R0320-S |            |
| 46  | (C) |                | ED00391R0450-S | FUEL FILTER-INTAKE            | 1   |                |            |
| 47  |     |                | ED00754R0320-S | RONDELLA/WASHER 10            | 1   |                |            |
| 48  |     |                | KDISC.         |                               | 1   | ED0017600610-S |            |
| 49  |     |                | ED0035260970-S | SPACER                        | 2   |                |            |