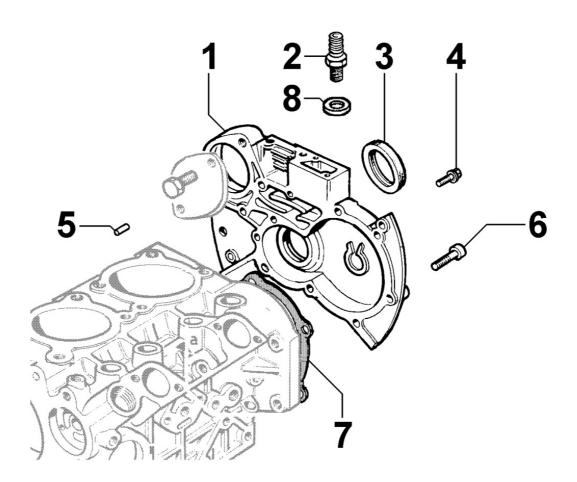

## **8024250010 - CRANKCASE COVER**

| Pos | Kit | Included<br>In | Code           | Description                          | Qty | Old Code | Tech. Info |
|-----|-----|----------------|----------------|--------------------------------------|-----|----------|------------|
| 1   | (A) |                | ED00241R0100-S | COVER FOR DISTRIBUTION MD/2 COMPLETE | 1   |          |            |
| 2   |     | (A)            | ED00717R0800-S | UNION                                | 1   |          |            |
| 3   |     |                | ED00054R0310-S | ANELLO TEN.OLIO 38X52X8 1AZ          | 1   |          |            |
| 4   |     |                | ED0017601310-S | BOLT                                 | 1   |          |            |
| 5   |     |                | ED0084001200-S | PARAL.PIN                            | 1   |          |            |
| 6   |     |                | ED0097320640-S | SCREW                                | 10  |          |            |
| 7   |     |                | ED0044312240-S | GASKET                               | 1   |          |            |