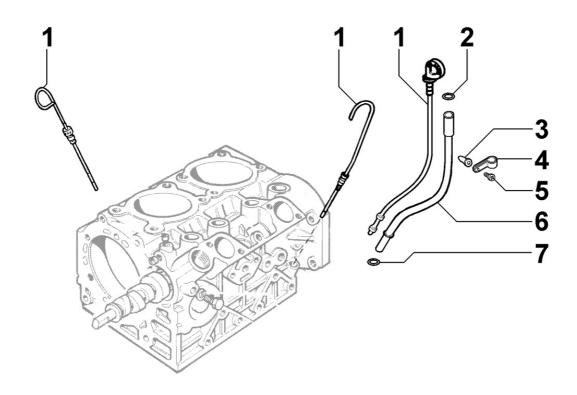

## 8043250010 - OIL DIPSTICK

| Pos | Kit | Included<br>In | Code           | Description  | Qty | Old Code | Tech. Info |
|-----|-----|----------------|----------------|--------------|-----|----------|------------|
| 1   |     |                | ED00076R0480-S | OIL DIPSTICK | 1   |          |            |

## **8045250020 - BREATHER SYSTEM**

| Pos | Kit | Included<br>In | Code           | Description | Qty | Old Code | Tech. Info |
|-----|-----|----------------|----------------|-------------|-----|----------|------------|
| 1   | (A) |                | ED00949R0510-S | PIPE        | 1   |          |            |
| 3   |     | (A)            | ED0036301780-S | CLAMP       | 1   |          |            |