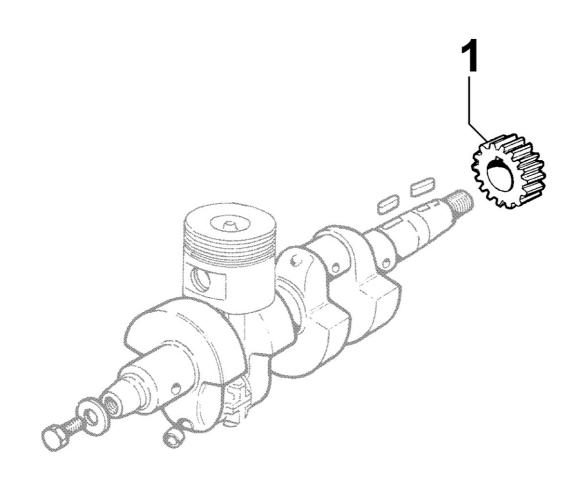

## 8010250300 - CRANKSHAFT

| Pos | Kit | Included<br>In | Code           | Description     | Qty | Old Code | Tech. Info |
|-----|-----|----------------|----------------|-----------------|-----|----------|------------|
| 1   | (A) |                | ED00A23R0160-S | CRANKSHAFT      | 1   |          |            |
| 2   |     | (A)            | ED00498R0350-S | KEY             | 2   |          |            |
| 4   |     | (A) (B)        | ED0089900520-S | TAPPO/PLUG N 10 | 4   |          |            |