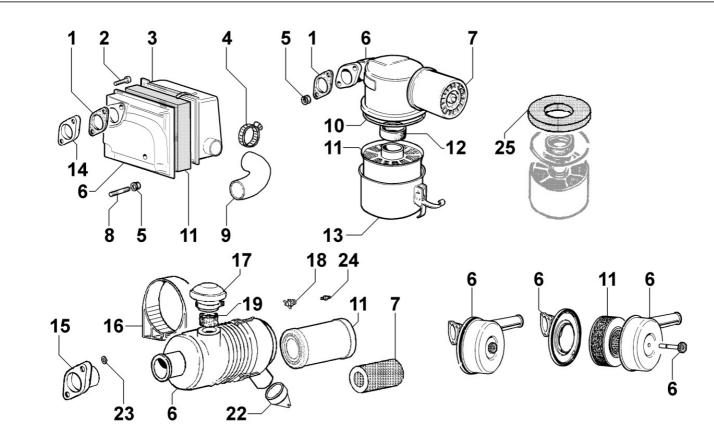

## 8080250110 - AIR INLET MANIFOLD / AIR FILTER

| Pos | Kit | Included<br>In | Code           | Description | Qty | Old Code | Tech. Info |
|-----|-----|----------------|----------------|-------------|-----|----------|------------|
| 1   |     |                | ED0097300340-S | CAPSCREW    | 2   |          |            |
| 2   |     |                | ED00771R0110-S | WASHER      | 4   |          |            |
| 5   |     |                | ED0097320630-S | CAPSCREW    | 2   |          |            |
| 6   |     |                | ED00211R0590-S | MANIFOLD    | 1   |          |            |
| 7   |     |                | ED0044200970-S | GASKET      | 1   |          |            |

## 8081250390 - AIR CLEANER

| Pos | Kit | Included<br>In | Code           | Description          | Qty | Old Code | Tech. Info |
|-----|-----|----------------|----------------|----------------------|-----|----------|------------|
| 1   |     |                | ED00450R0350-S | GASKET               | 1   |          |            |
| 2   |     |                | ED0097320640-S | SCREW                | 2   |          |            |
| 3   |     |                | ED0026051100-S | FIL.COVER            | 1   |          |            |
| 5   |     |                | ED0032401650-S | HEX.NUT              | 1   |          |            |
| 6   |     |                | ED00268R0290-S | AIR FILTER           | 1   |          |            |
| 8   |     |                | ED0067800190-S | STUD                 | 1   |          |            |
| 11  |     |                | ED0021752730-S | AIR FILTER CARTRIDGE | 1   |          |            |