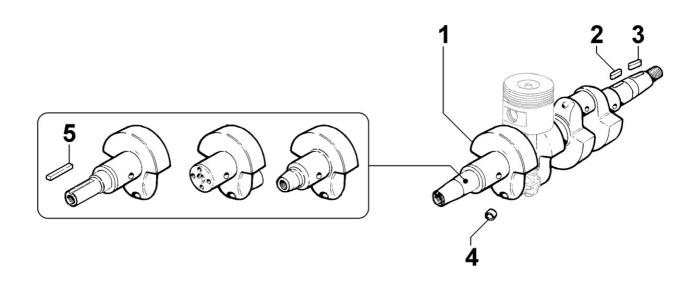

## 8010250300 - CRANKSHAFT

| Pos | Kit | Included<br>In | Code           | Description     | Qty | Old Code | Tech. Info |
|-----|-----|----------------|----------------|-----------------|-----|----------|------------|
| 1   | (A) |                | ED00A23R0160-S | CRANKSHAFT      | 1   |          |            |
| 2   |     | (A)            | ED00498R0350-S | KEY             | 2   |          |            |
| 4   |     | (A) (B)        | ED0089900520-S | TAPPO/PLUG N 10 | 4   |          |            |