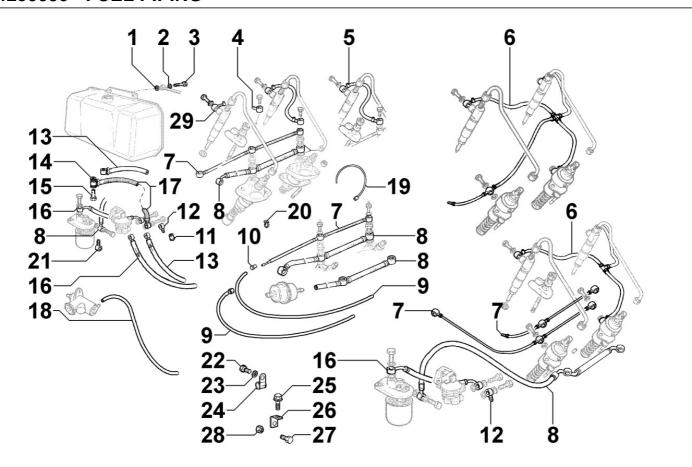

## **8030250030 - INJECTION SYSTEM**

| Pos | Kit | Included<br>In | Code           | Description                 | Qty | Old Code       | Tech. Info |
|-----|-----|----------------|----------------|-----------------------------|-----|----------------|------------|
| 1   |     |                | ED0072600530-S | UNION                       | 2   |                |            |
| 2   |     |                | ED0046700620-S | GASKET                      | 2   |                |            |
| 3   |     |                | ED00754R0500-S | WASHER                      | 2   |                |            |
| 4   | (A) |                | ED00644R0470-S | SPRAYER COMPLETE NEW-DIESEL | 2   |                |            |
| 5   |     |                | ED00754R0350-S | WASHER                      | 2   |                |            |
| 5   |     |                | ED00754R0510-S | WASHER                      | 4   |                |            |
| 6   |     |                | ED00555R0370-S | SPRING                      | 3   |                |            |
| 7   |     |                | ED0072150350-S | TAPPET                      | 2   |                |            |
| 8   |     |                | ED00944R0680-S | PIPE                        | 2   |                |            |
| 9   |     |                | ED00716R0170-S | UNION                       | 2   |                | <u> </u>   |
| 10  |     |                | ED0032400160-S | HEX.NUT                     | 2   |                |            |
| 11  |     |                | ED00771R0970-S | WASHER                      | 2   |                |            |
| 12  |     |                | ED00858R0940-S | BRACKET                     | 2   |                |            |
| 13  |     |                | ED0046700580-S | COPPER GASKET               | 6   |                |            |
| 14  |     |                | ED0019010120-S | BOLT                        | 2   | ED0019010130-S |            |
| 14  |     |                | ED0019010120-S | BOLT                        | 2   | ED0082550110-S |            |
| 15  |     |                | ED0046700600-S | C.GASKET                    | 4   |                |            |
| 16  |     |                | ED0032030990-S | NUT                         | 4   |                |            |
| 17  | (B) |                | ED00656R0600-S | INJE.PUMP                   | 2   |                |            |
| 18  |     |                | ED0045800570-S | GASKET 0.05                 | 2   |                |            |
| 18  |     |                | ED0045800230-S | GASKET 0.30                 | 2   |                |            |
| 18  |     |                | ED0045800290-S | GASKET 0.10                 | 6   |                |            |
| 19  |     |                | ED0067800680-S | STUD                        | 4   |                |            |
| 25  |     | (B)            | ED00660R0240-S | POMPANTE/PUMPING ELEMENT    | 2   |                |            |
| 27  |     | (A)            | ED00644R0680-S | NOZZLE                      | 1   | ED00644R0530-S |            |

## 8064250030 - FUEL PIPING

| Pos | Kit | Included<br>In | Code           | Description   | Qty | Old Code | Tech. Info |
|-----|-----|----------------|----------------|---------------|-----|----------|------------|
| 1   |     |                | ED00754R0460-S | WASHER        | 3   |          |            |
| 2   |     |                | ED0046700580-S | COPPER GASKET | 1   |          |            |
| 3   |     |                | ED0019011730-S | SCREW         | 1   |          |            |
| 5   |     |                | ED0095712520-S | FUEL TUBE     | 2   |          | <u> </u>   |
| 7   |     |                | ED00937R0370-S | PIPE          | 1   |          |            |
| 8   |     |                | ED00937R0460-S | PIPE          | 1   |          |            |
| 19  |     |                | ED0024710190-S | COLLAR        | 2   |          |            |