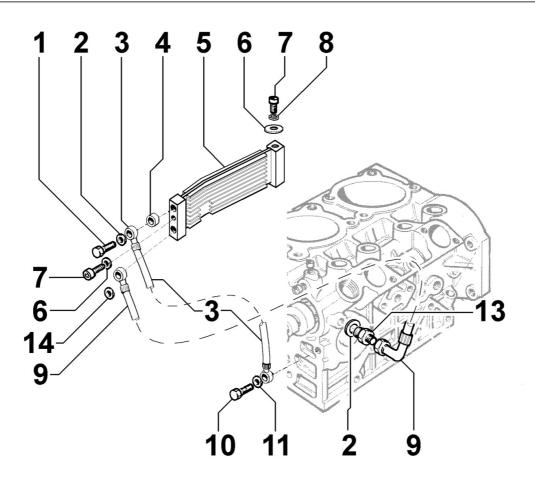

## 8078250080 - OIL RADIATOR / OIL COOLER

| Pos | Kit | Included<br>In | Code           | Description                     | Qty | Old Code | Tech. Info |
|-----|-----|----------------|----------------|---------------------------------|-----|----------|------------|
| 1   |     |                | ED00717R0900-S | UNION                           | 2   |          |            |
| 2   |     |                | ED0046700600-S | C.GASKET                        | 5   |          |            |
| 3   |     |                | ED0094853780-S | PIPE FOR OIL RADIATOR           | 1   |          |            |
| 4   |     |                | ED00355R0500-S | SPACER                          | 2   |          |            |
| 5   |     |                | ED0073504470-S | OIL RADIATOR                    | 1   |          |            |
| 6   |     |                | ED0076260510-S | WASHER                          | 1   |          |            |
| 7   |     |                | ED0097301070-S | SCREW                           | 2   |          |            |
| 8   |     |                | ED0076250080-S | WASHER                          | 2   |          |            |
| 9   |     |                | ED0094853790-S | PIPE FOR RETURN OF OIL RADIATOR | 1   |          |            |
| 10  |     |                | ED0019011930-S | BOLT                            | 1   |          |            |
| 11  |     |                | ED0046700360-S | GASKET                          | 2   |          |            |
| 13  |     |                | ED00717R0910-S | UNION                           | 1   |          |            |
| 14  |     |                | ED00754R0380-S | WASHER                          | 2   |          | -          |