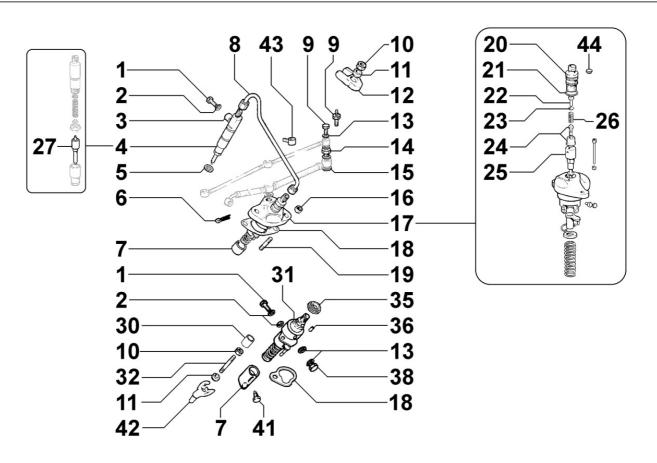

## **8030250030 - INJECTION SYSTEM**

| Pos | Kit | Included<br>In | Code           | Description                 | Qty | Old Code       | Tech. Info |
|-----|-----|----------------|----------------|-----------------------------|-----|----------------|------------|
| 1   |     |                | ED0072600530-S | UNION                       | 2   |                |            |
| 2   |     |                | ED0046700620-S | GASKET                      | 2   |                |            |
| 3   |     |                | ED00754R0500-S | WASHER                      | 2   |                |            |
| 4   | (A) |                | ED00644R0470-S | SPRAYER COMPLETE NEW-DIESEL | 2   |                |            |
| 5   |     |                | ED00754R0350-S | WASHER                      | 2   |                |            |
| 5   |     |                | ED00754R0510-S | WASHER                      | 4   |                |            |
| 6   |     |                | ED00555R0370-S | SPRING                      | 3   |                |            |
| 7   |     |                | ED0072150350-S | TAPPET                      | 2   |                |            |
| 8   |     |                | ED00944R0680-S | PIPE                        | 2   |                |            |
| 9   |     |                | ED00716R0170-S | UNION                       | 2   |                | <u> </u>   |
| 10  |     |                | ED0032400160-S | HEX.NUT                     | 2   |                |            |
| 11  |     |                | ED00771R0970-S | WASHER                      | 2   |                |            |
| 12  |     |                | ED00858R0940-S | BRACKET                     | 2   |                |            |
| 13  |     |                | ED0046700580-S | COPPER GASKET               | 6   |                |            |
| 14  |     |                | ED0019010120-S | BOLT                        | 2   | ED0019010130-S |            |
| 14  |     |                | ED0019010120-S | BOLT                        | 2   | ED0082550110-S |            |
| 15  |     |                | ED0046700600-S | C.GASKET                    | 4   |                |            |
| 16  |     |                | ED0032030990-S | NUT                         | 4   |                |            |
| 17  | (B) |                | ED00656R0600-S | INJE.PUMP                   | 2   |                |            |
| 18  |     |                | ED0045800570-S | GASKET 0.05                 | 2   |                |            |
| 18  |     |                | ED0045800230-S | GASKET 0.30                 | 2   |                |            |
| 18  |     |                | ED0045800290-S | GASKET 0.10                 | 6   |                |            |
| 19  |     |                | ED0067800680-S | STUD                        | 4   |                |            |
| 25  |     | (B)            | ED00660R0240-S | POMPANTE/PUMPING ELEMENT    | 2   |                |            |
| 27  |     | (A)            | ED00644R0680-S | NOZZLE                      | 1   | ED00644R0530-S |            |