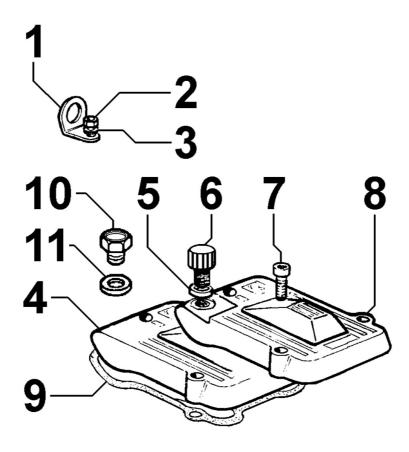

# 8022250010 - HEAD COVER

| Pos | Kit | Included<br>In | Code           | Description             | Qty | Old Code | Tech. Info |
|-----|-----|----------------|----------------|-------------------------|-----|----------|------------|
| 1   |     |                | ED0085060030-S | AN.BRACKET              | 1   |          |            |
| 2   |     |                | ED0032400160-S | HEX.NUT                 | 1   |          |            |
| 3   |     |                | ED0076250120-S | WASHER                  | 1   |          |            |
| 4   |     |                | ED00233R0820-S | COVER                   | 1   |          |            |
| 6   |     |                | ED0090320950-S | FILLERPL.               | 1   |          |            |
| 7   |     |                | ED0097320780-S | SCREW                   | 6   |          |            |
| 8   |     |                | ED00233R0840-S | COVER                   | 1   |          |            |
| 9   |     |                | ED0044001410-S | GASKET ROCKER ARM COVER | 2   |          | <u> </u>   |
| 11  |     |                | ED00758R0390-S | WASHER                  | 1   |          |            |