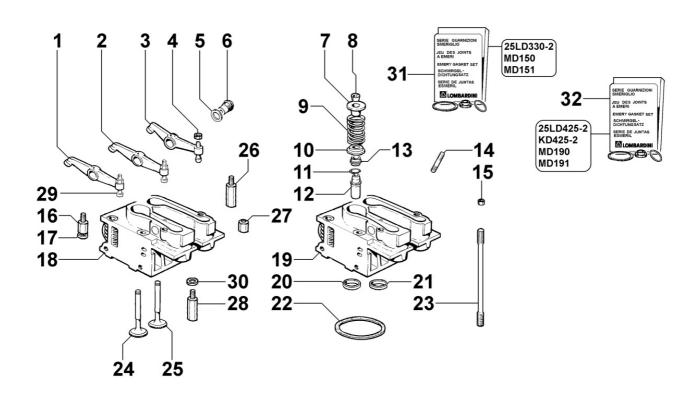

### 8021251320 - CYLINDER HEAD

| Pos | Kit | Included<br>In | Code           | Description         | Qty | Old Code       | Tech. Info |
|-----|-----|----------------|----------------|---------------------|-----|----------------|------------|
| 2   | (D) | (B)            | ED0015413180-S | INTAKE ROCKER ARM   | 2   |                | <u> </u>   |
| 3   | (D) | (B)            | ED0015413190-S | EXHAUST ROCKER ARM  | 2   |                | <u> </u>   |
| 5   |     | (B)            | ED0046700880-S | GASKET              | 4   |                |            |
| 6   |     | (B)            | ED00602R0030-S | PIN                 | 4   |                |            |
| 7   |     | (B)            | ED0064001010-S | RETAINER            | 4   |                |            |
| 8   |     | (B)            | ED00809R0040-S | LOCK                | 8   |                |            |
| 9   |     | (B)            | ED00540R0770-S | SPRING              | 4   |                |            |
| 10  |     | (B)            | ED0064000980-S | RETAINER            | 4   |                |            |
| 11  |     | (C)            | ED00059R0680-S | RING                | 4   |                |            |
| 12  | (C) | (E)            | ED00464R0740-S | VALVE GUIDE         | 4   |                | <u> </u>   |
| 13  |     | (A) (B)        | ED0045350150-S | VALVE STEM SEAL d.7 | 4   |                |            |
| 14  |     | (B)            | ED00676R0880-S | STUD                | 2   |                |            |
| 15  |     |                | ED00326R0380-S | NUT                 | 5   |                |            |
| 16  |     |                | ED00326R0410-S | NUT                 | 1   |                |            |
| 17  |     |                | ED00772R0020-S | WASHER              | 8   |                |            |
| 19  | (E) |                | ED00A26R0630-S | CYLINDER HEAD       | 2   | ED0092011780-S |            |
| 20  |     | (A) (B)<br>(E) | ED00060R0940-S | RING EPA            | 2   |                | <u> </u>   |
| 21  |     | (A) (B)<br>(E) | ED00060R0950-S | RING EPA            | 2   |                | <u> </u>   |
| 22  |     |                | ED0047308940-S | GASKET              | 1   |                | <u> </u>   |
| 22  |     |                | ED0047308920-S | GASKET              | 1   |                | <u> </u>   |
| 22  |     |                | ED0047308930-S | GASKET              | 1   |                | <u> </u>   |
| 22  |     |                | ED0047308910-S | HEAD GASKET         | 1   |                | <u> </u>   |
| 23  |     |                | ED00684R0340-S | STUD BOLT           | 8   |                |            |
| 24  |     | (B)            | ED00960R0890-S | VALVE EPA           | 2   |                | <u> </u>   |
| 25  |     | (B)            | ED00960R0880-S | VALVE EPA           | 2   |                | <u> </u>   |
| 28  |     |                | ED00326R0500-S | DADO/NUT            | 2   |                |            |
| 29  |     | (A) (B)<br>(D) | ED0098501590-S | ADJUSTING SCREW M6  | 4   |                | A          |

| 5LD425-2     |                           | <b>KOHLER</b> . Engir |             |          |  |  |
|--------------|---------------------------|-----------------------|-------------|----------|--|--|
| Kit Included | Code Description          | Qty                   | Old Code Te | ch. Inf  |  |  |
|              | ED00A21R0410-S GASKET     | 1                     |             | A        |  |  |
|              | ED00A22R0920-S GASKET SET | 1                     |             | <u> </u> |  |  |
| <u> </u>     |                           |                       |             |          |  |  |
|              |                           |                       |             |          |  |  |
|              |                           |                       |             |          |  |  |
|              |                           |                       |             |          |  |  |
|              |                           |                       |             |          |  |  |
|              |                           |                       |             |          |  |  |
|              |                           |                       |             |          |  |  |
|              |                           |                       |             |          |  |  |
|              |                           |                       |             |          |  |  |
|              |                           |                       |             |          |  |  |
|              |                           |                       |             |          |  |  |
|              |                           |                       |             |          |  |  |
|              |                           |                       |             |          |  |  |
|              |                           |                       |             |          |  |  |
|              |                           |                       |             |          |  |  |
|              |                           |                       |             |          |  |  |