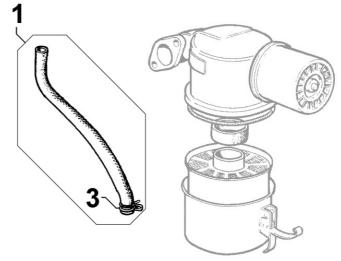

# 8042250100 - OIL FILTER

| Pos | Kit | Included<br>In | Code           | Description          | Qty | Old Code | Tech. Info |
|-----|-----|----------------|----------------|----------------------|-----|----------|------------|
| 1   |     |                | ED00886R0740-S | PLUG                 | 1   |          |            |
| 2   |     |                | ED0021750400-S | OIL FILTER CARTRIDGE | 1   |          |            |
| 4   |     |                | ED0097651110-S | A.GRUBSCREW          | 2   |          |            |
| 5   |     |                | ED00717R0370-S | UNION                | 1   |          |            |