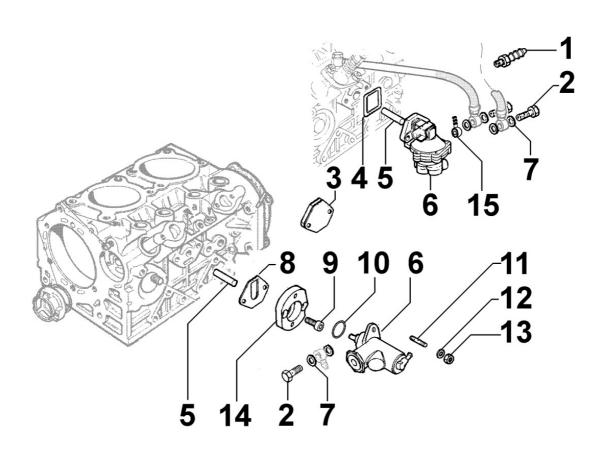

## **8030250030 - INJECTION SYSTEM**

| Pos | Kit | Included<br>In | Code           | Description                 | Qty | Old Code       | Tech. Info |
|-----|-----|----------------|----------------|-----------------------------|-----|----------------|------------|
| 1   |     |                | ED0072600530-S | UNION                       | 2   |                |            |
| 2   |     |                | ED0046700620-S | GASKET                      | 2   |                |            |
| 3   |     |                | ED00754R0500-S | WASHER                      | 2   |                |            |
| 4   | (A) |                | ED00644R0470-S | SPRAYER COMPLETE NEW-DIESEL | 2   |                |            |
| 5   |     |                | ED00754R0350-S | WASHER                      | 2   |                |            |
| 5   |     |                | ED00754R0510-S | WASHER                      | 4   |                |            |
| 6   |     |                | ED00555R0370-S | SPRING                      | 3   |                |            |
| 7   |     |                | ED0072150350-S | TAPPET                      | 2   |                |            |
| 8   |     |                | ED00944R0680-S | PIPE                        | 2   |                |            |
| 9   |     |                | ED00716R0170-S | UNION                       | 2   |                | <u> </u>   |
| 10  |     |                | ED0032400160-S | HEX.NUT                     | 2   |                |            |
| 11  |     |                | ED00771R0970-S | WASHER                      | 2   |                |            |
| 12  |     |                | ED00858R0940-S | BRACKET                     | 2   |                |            |
| 13  |     |                | ED0046700580-S | COPPER GASKET               | 6   |                |            |
| 14  |     |                | ED0019010120-S | BOLT                        | 2   | ED0019010130-S |            |
| 14  |     |                | ED0019010120-S | BOLT                        | 2   | ED0082550110-S |            |
| 15  |     |                | ED0046700600-S | C.GASKET                    | 4   |                |            |
| 16  |     |                | ED0032030990-S | NUT                         | 4   |                |            |
| 17  | (B) |                | ED00656R0600-S | INJE.PUMP                   | 2   |                |            |
| 18  |     |                | ED0045800570-S | GASKET 0.05                 | 2   |                |            |
| 18  |     |                | ED0045800230-S | GASKET 0.30                 | 2   |                |            |
| 18  |     |                | ED0045800290-S | GASKET 0.10                 | 6   |                |            |
| 19  |     |                | ED0067800680-S | STUD                        | 4   |                |            |
| 25  |     | (B)            | ED00660R0240-S | POMPANTE/PUMPING ELEMENT    | 2   |                |            |
| 27  |     | (A)            | ED00644R0680-S | NOZZLE                      | 1   | ED00644R0530-S |            |