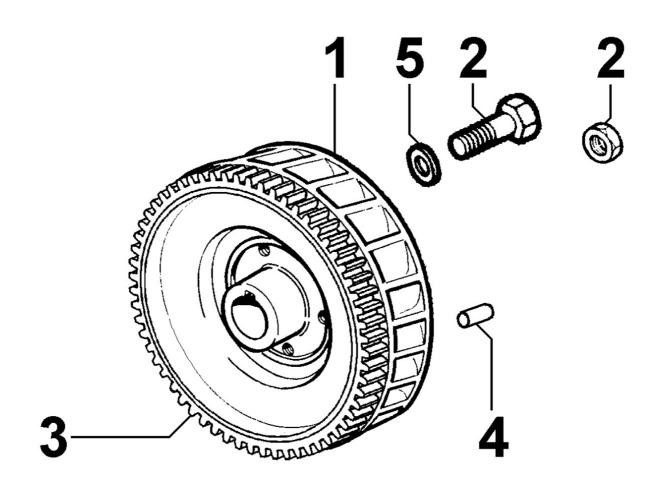

## 8012250420 - FLYWHEEL

| Pos | Kit | Included<br>In | Code           | Description   | Qty | Old Code | Tech. Info |
|-----|-----|----------------|----------------|---------------|-----|----------|------------|
| 1   | (A) |                | ED0098814770-S | FLYWHEEL      | 1   |          | <u> </u>   |
| 2   |     |                | ED00325R0840-S | NUT           | 1   |          |            |
| 3   |     | (A)            | ED00256R0140-S | STARTING GEAR | 1   |          |            |