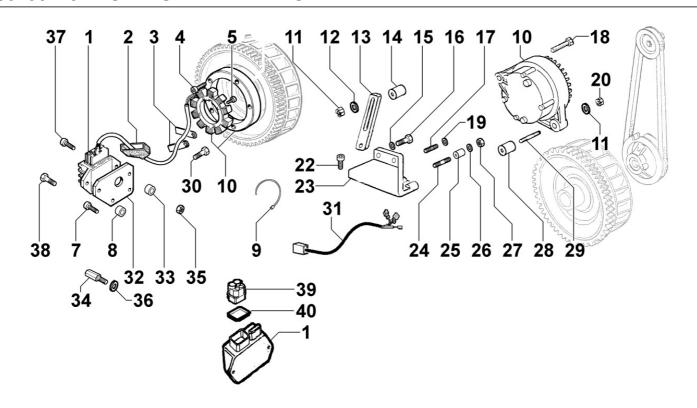

## 8100250420 - VOLTAGE ALTERNATOR

| Pos | Kit | Included<br>In | Code           | Description     | Qty | Old Code | Tech. Info |
|-----|-----|----------------|----------------|-----------------|-----|----------|------------|
| 1   |     |                | ED0073623830-S | VOLT.REGUL.FVIC | 1   |          | <u> </u>   |
| 2   |     |                | ED0021450140-S | CAP             | 1   |          |            |
| 3   |     |                | ED00613R0760-S | PLATE           | 2   |          |            |
| 4   |     |                | ED0097303190-S | SCREW           | 5   |          |            |
| 5   |     |                | ED0017550240-S | BOLT            | 4   |          |            |
| 7   |     |                | ED0097320630-S | CAPSCREW        | 2   |          |            |
| 8   |     |                | ED0035210430-S | SPACER          | 2   |          |            |
| 9   |     |                | ED0024710190-S | COLLAR          | 1   |          | ·          |
| 10  |     |                | ED0011573410-S | ALTERNATOR      | 1   |          | <u> </u>   |