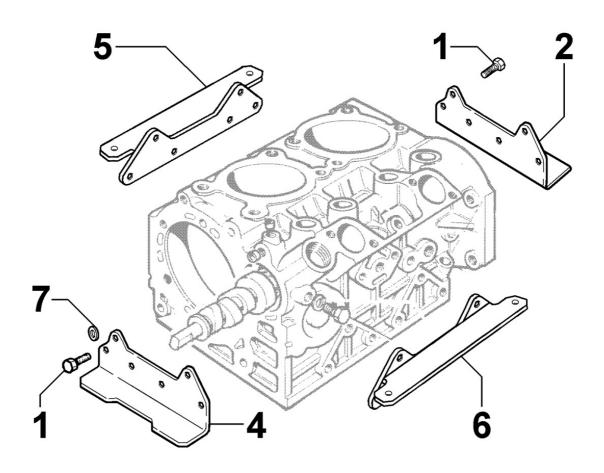

## **8025250020 - ENGINE MOUNTS**

| Pos | Kit | Included<br>In | Code           | Description | Qty | Old Code | Tech. Info |
|-----|-----|----------------|----------------|-------------|-----|----------|------------|
| 1   |     |                | ED0017700040-S | BOLT        | 12  |          |            |
| 2   |     |                | ED00626R0030-S | FOOT        | 2   |          |            |