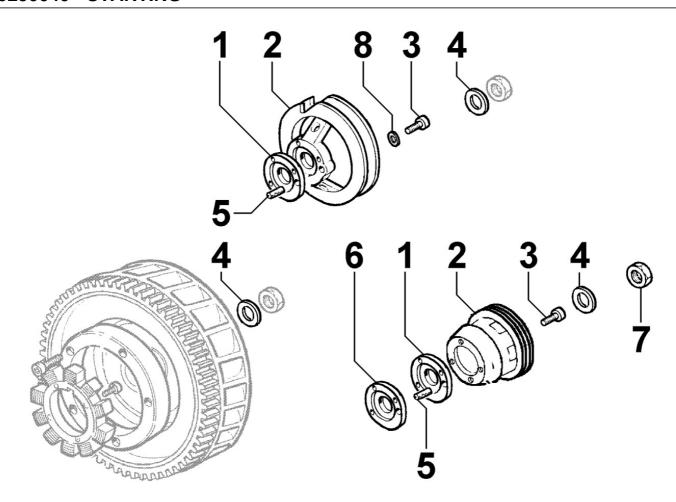

# 8110250040 - STARTING

| Ро | S | Kit | Included<br>In | Code           | Description     | Qty | Old Code | Tech. Info |
|----|---|-----|----------------|----------------|-----------------|-----|----------|------------|
| 4  |   |     |                | ED0076252980-S | RONDELLA/WASHER | 1   |          |            |