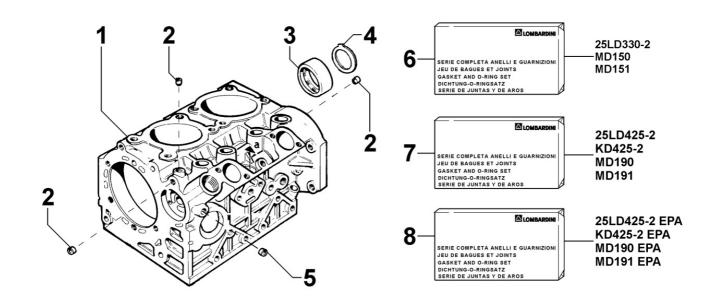

### 8020250230 - CRANKCASE

| Pos | Kit | Included<br>In | Code           | Description     | Qty | Old Code | Tech. Info |
|-----|-----|----------------|----------------|-----------------|-----|----------|------------|
| 1   | (A) |                | ED0015112070-S | CRANKCASE       | 1   |          | <u> </u>   |
| 2   |     | (A)            | ED0089900580-S | PLUG            | 4   |          |            |
| 3   |     |                | ED00310R0810-S | SLIDING BEARING | 1   |          |            |
| 3   |     |                | ED00310R0800-S | SLIDING BEARING | 1   |          |            |
| 3   |     | (A)            | ED00310R0770-S | SLIDING BEARING | 1   |          |            |
| 6   |     |                | ED00A21R0420-S | GASKET SET      | 1   |          | <u> </u>   |
| 7   |     |                | ED00A22R0910-S | GASKET SET      | 1   |          | <u> </u>   |
| 8   |     |                | ED00A26R0670-S | GASKET SET EPA  | 1   |          | <u> </u>   |

| 5LD425-2     |                           | <b>KOHLER</b> . Engir |             |          |  |  |
|--------------|---------------------------|-----------------------|-------------|----------|--|--|
| Kit Included | Code Description          | Qty                   | Old Code Te | ch. Inf  |  |  |
|              | ED00A21R0410-S GASKET     | 1                     |             | A        |  |  |
|              | ED00A22R0920-S GASKET SET | 1                     |             | <u> </u> |  |  |
| <u> </u>     |                           |                       |             |          |  |  |
|              |                           |                       |             |          |  |  |
|              |                           |                       |             |          |  |  |
|              |                           |                       |             |          |  |  |
|              |                           |                       |             |          |  |  |
|              |                           |                       |             |          |  |  |
|              |                           |                       |             |          |  |  |
|              |                           |                       |             |          |  |  |
|              |                           |                       |             |          |  |  |
|              |                           |                       |             |          |  |  |
|              |                           |                       |             |          |  |  |
|              |                           |                       |             |          |  |  |
|              |                           |                       |             |          |  |  |
|              |                           |                       |             |          |  |  |
|              |                           |                       |             |          |  |  |
|              |                           |                       |             |          |  |  |