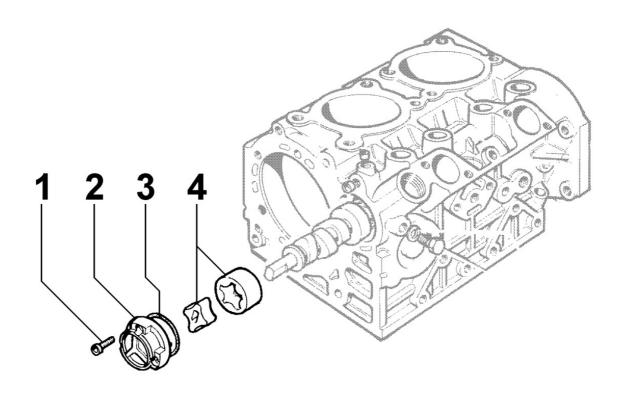

## **8024250010 - CRANKCASE COVER**

| Pos | Kit | Included<br>In | Code           | Description                          | Qty | Old Code | Tech. Info |
|-----|-----|----------------|----------------|--------------------------------------|-----|----------|------------|
| 1   | (A) |                | ED00241R0100-S | COVER FOR DISTRIBUTION MD/2 COMPLETE | 1   |          |            |
| 2   |     | (A)            | ED00717R0800-S | UNION                                | 1   |          |            |
| 3   |     |                | ED00054R0310-S | ANELLO TEN.OLIO 38X52X8 1AZ          | 1   |          |            |
| 4   |     |                | ED0017601310-S | BOLT                                 | 1   |          |            |
| 5   |     |                | ED0084001200-S | PARAL.PIN                            | 1   |          |            |
| 6   |     |                | ED0097320640-S | SCREW                                | 10  |          |            |
| 7   |     |                | ED0044312240-S | GASKET                               | 1   |          |            |