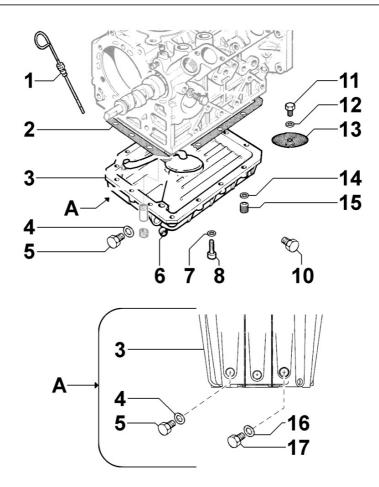

## 8041250040 - OIL PAN

| Pos | Kit | Included<br>In | Code           | Description | Qty | Old Code       | Tech. Info |
|-----|-----|----------------|----------------|-------------|-----|----------------|------------|
| 2   |     |                | ED0046012210-S | GASKET      | 1   |                |            |
| 3   | (A) |                | ED0066456960-S | OIL SUMP    | 1   | ED00248R0760-S |            |
| 4   |     | (A)            | ED0046700610-S | C.GASKET    | 2   |                |            |
| 5   |     | (A)            | ED0089650050-S | CAP         | 1   |                |            |
| 6   |     | (A)            | ED00886R0570-S | PLUG        | 1   |                |            |
| 8   |     |                | ED0017601380-S | BOLT        | 15  |                |            |
| 10  |     | (A)            | ED0090400120-S | PLUG        | 1   |                |            |
| 11  |     | (A)            | ED0017600010-S | BOLT        | 1   |                |            |
| 12  |     | (A)            | ED0076250080-S | WASHER      | 1   |                |            |
| 13  |     | (A)            | ED00734R0720-S | NET         | 1   |                |            |