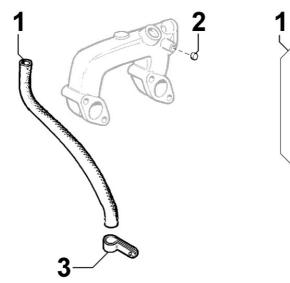

## 8102250070 - OIL PRESSURE SWITCH

| Pos | Kit | Included<br>In | Code           | Description              | Qty | Old Code | Tech. Info |
|-----|-----|----------------|----------------|--------------------------|-----|----------|------------|
| 1   |     |                | ED0046700580-S | COPPER GASKET            | 1   |          |            |
| 4   |     |                | ED00674R0780-S | OIL PRES.SWITCH 1-1,2atm | 1   |          |            |
| 5   |     |                | ED0064910130-S | PIPE ELBOW               | 1   |          |            |