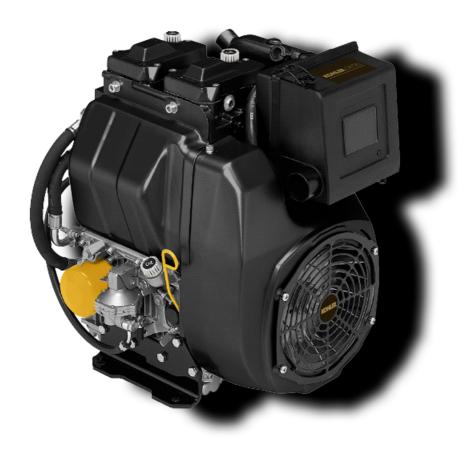

# **Spare Parts Catalogue**



25LD425-2

**Update Date 30/05/2016** 

# Print Date 01/06/2016



|                         | Tavola ricambi                  |
|-------------------------|---------------------------------|
| Index                   | Description                     |
| 8010250300              | CRANKSHAFT                      |
| 8011250150              | PISTON / CONNECTING ROD         |
| 8012250420              | FLYWHEEL                        |
| 8020250230              | CRANKCASE                       |
| 8021251320              | CYLINDER HEAD                   |
| 8022250010              | HEAD COVER                      |
| 8023250010              | FLYWHEEL SIDE SUPPORT           |
| 8024250010              | CRANKCASE COVER                 |
| 8025250020              | ENGINE MOUNTS