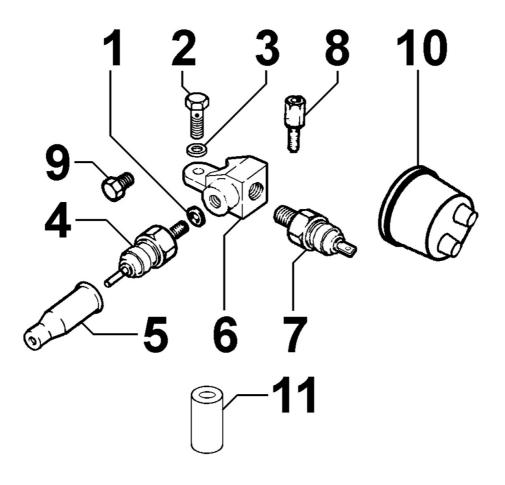

## 8102250070 - OIL PRESSURE SWITCH

| Pos | Kit | Included<br>In | Code           | Description              | Qty | Old Code | Tech. Info |
|-----|-----|----------------|----------------|--------------------------|-----|----------|------------|
| 1   |     |                | ED0046700580-S | COPPER GASKET            | 1   |          |            |
| 4   |     |                | ED00674R0780-S | OIL PRES.SWITCH 1-1,2atm | 1   |          |            |
| 5   |     |                | ED0064910130-S | PIPE ELBOW               | 1   |          |            |