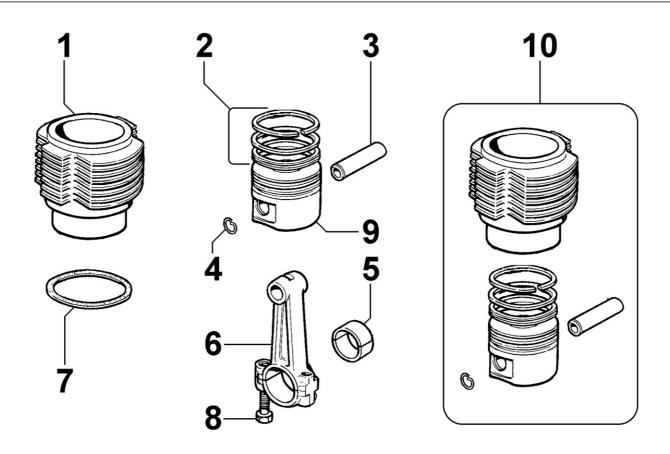

## 8011250150 - PISTON / CONNECTING ROD

| Pos | Kit | Included<br>In | Code           | Description     | Qty | Old Code       | Tech. Info |
|-----|-----|----------------|----------------|-----------------|-----|----------------|------------|
| 1   |     | (C)            | ED00204R0470-S | CYLINDER EPA    | 2   |                | <u> </u>   |
| 2   |     | (A)            | ED00A26R0650-S | PISTON RINGS    | 2   |                | <u> </u>   |
| 3   |     | (A) (C)        | ED00854R0170-S | PISTON PIN      | 2   |                |            |
| 4   |     | (A) (C)        | ED0011600530-S | STOPRING        | 4   |                |            |
| 5   |     |                | ED00A26R0400-S | SLIDING BEARING | 2   | ED00316R0780-S |            |
| 5   |     |                | ED00A26R0370-S | SLIDING BEARING | 2   | ED00316R0750-S |            |
| 5   |     |                | ED00A26R0410-S | SLIDING BEARING | 2   | ED00316R0790-S |            |
| 6   | (B) |                | ED00100R0450-S | CONNECTING ROD  | 2   |                |            |
| 7   |     |                | ED00451R0730-S | GASKET          | 2   |                |            |
| 7   |     |                | ED00451R0740-S | GASKET          | 2   |                |            |
| 8   |     | (B)            | ED0017701010-S | BOLT            | 2   |                |            |
| 9   | (A) |                | ED0065022200-S | PISTON          | 2   |                | <u> </u>   |
| 10  | (C) |                | ED0048980450-S | ASS.Y           | 2   |                | <u> </u>   |