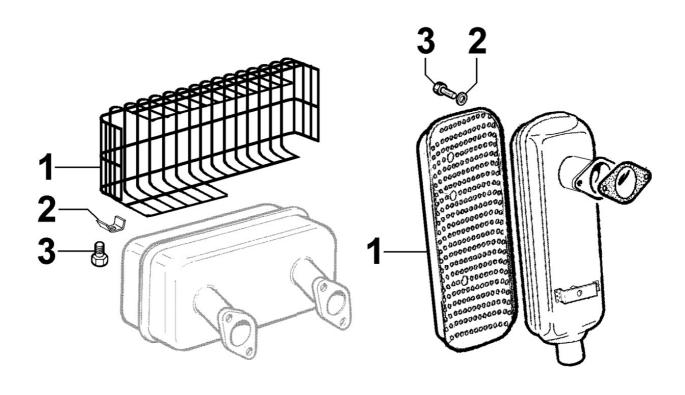

# 8176250020 - MUFFLER GUARD

| Pos | Kit | Included<br>In | Code           | Description | Qty | Old Code | Tech. Info |
|-----|-----|----------------|----------------|-------------|-----|----------|------------|
| 1   |     |                | ED00688R1000-S | PROTECTION  | 1   |          |            |
| 2   |     |                | ED0051111130-S | PLATE       | 3   |          |            |
| 3   |     |                | ED0017600320-S | BOLT        | 3   |          |            |