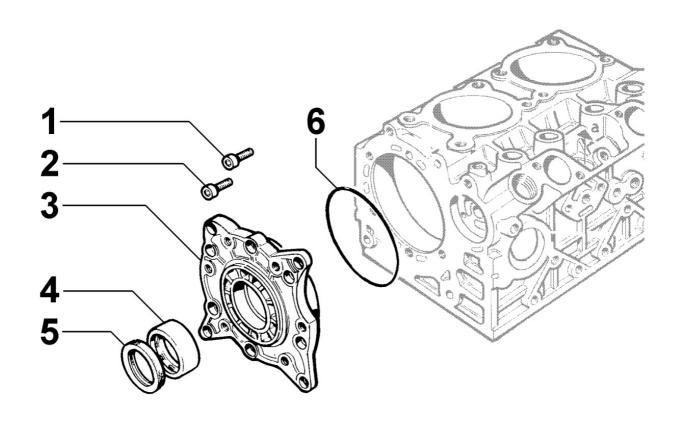

# 8023250010 - FLYWHEEL SIDE SUPPORT

| Pos | Kit | Included<br>In | Code           | Description              | Qty | Old Code | Tech. Info |
|-----|-----|----------------|----------------|--------------------------|-----|----------|------------|
| 1   |     |                | ED0097320920-S | SCREW                    | 2   |          |            |
| 2   |     |                | ED0097301180-S | SCREW                    | 8   |          |            |
| 3   | (A) |                | ED0086753000-S | SUPPORT                  | 1   |          |            |
| 4   |     |                | ED00310R0810-S | SLIDING BEARING          | 1   |          |            |
| 4   |     |                | ED00310R0800-S | SLIDING BEARING          | 1   |          |            |
| 4   |     | (A)            | ED00310R0770-S | SLIDING BEARING          | 1   |          |            |
| 5   |     | (A)            | ED00054R0170-S | SEALING OIL RING 45X60X7 | 1   |          |            |
| 6   |     |                | ED00579R0780-S | O-RING                   | 1   |          |            |