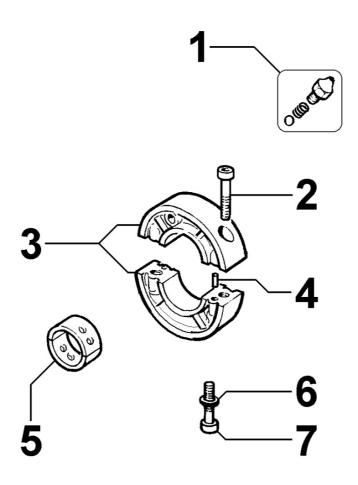

## 8026250020 - CRANKSHAFT CENTRAL SUPPORT

| Pos | Kit | Included<br>In | Code           | Description     | Qty | Old Code       | Tech. Info |
|-----|-----|----------------|----------------|-----------------|-----|----------------|------------|
| 1   |     |                | ED00956R0420-S | VALVE           | 2   |                |            |
| 2   |     |                | ED0097300310-S | ALLEN SCREW     | 2   |                |            |
| 3   |     |                | ED00880R0630-S | SUPPORT         | 1   |                |            |
| 4   |     |                | ED0084000200-S | PARAL.PIN       | 2   |                |            |
| 5   |     |                | ED00A26R0500-S | SLIDING BEARING | 1   | ED00310R0430-S |            |
| 5   |     |                | ED00A26R0510-S | SLIDING BEARING | 1   | ED00310R0440-S |            |
| 5   |     |                | ED00A26R0490-S | SLIDING BEARING | 2   | ED00310R0310-S |            |
| 6   |     |                | ED0076250100-S | WASHER          | 2   |                |            |
| 7   |     |                | ED0097300320-S | SCREW           | 2   |                |            |