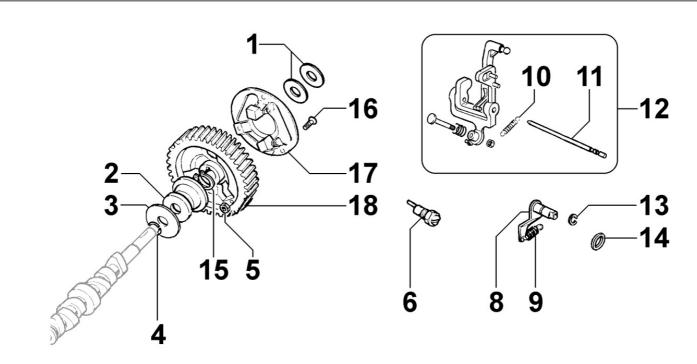

## 8035250030 - CAMSHAFT

| Pos | Kit | Included<br>In | Code           | Description | Qty | Old Code | Tech. Info |
|-----|-----|----------------|----------------|-------------|-----|----------|------------|
| 1   |     |                | ED00072R0100-S | PUSH ROD    | 4   |          |            |
| 2   |     |                | ED0012000060-S | O RING      | 8   |          |            |
| 3   |     |                | ED00940R0380-S | PIPE        | 4   |          |            |
| 4   |     |                | ED00708R0190-S | TAPPET      | 4   |          |            |
| 5   |     |                | ED00498R0360-S | KEY         | 1   |          |            |
| 6   |     |                | ED00A23R0020-S | CAMSHAFT    | 1   |          |            |

# 8038250010 - TIMING GEAR

| Pos | Kit | Included | Code           | Description | Qty | Old Code | Tech. Info |
|-----|-----|----------|----------------|-------------|-----|----------|------------|
| 1   |     |          | ED00469R0640-S | GEAR        | 1   |          |            |
|     | •   |          |                |             |     | ,        |            |
|     |     |          |                |             |     |          |            |