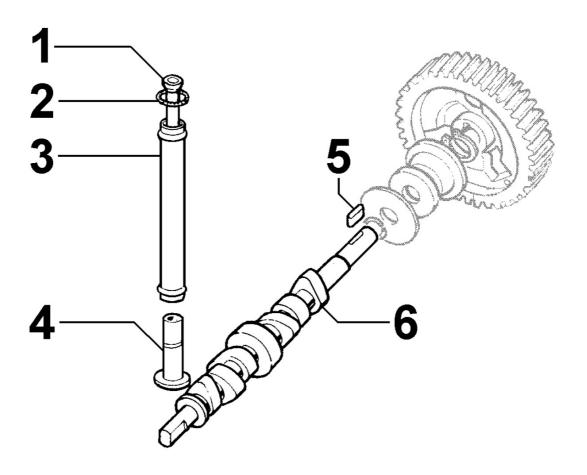

## 8035250030 - CAMSHAFT

| Pos | Kit | Included<br>In | Code           | Description | Qty | Old Code | Tech. Info |
|-----|-----|----------------|----------------|-------------|-----|----------|------------|
| 1   |     |                | ED00072R0100-S | PUSH ROD    | 4   |          |            |
| 2   |     |                | ED0012000060-S | O RING      | 8   |          |            |
| 3   |     |                | ED00940R0380-S | PIPE        | 4   |          |            |
| 4   |     |                | ED00708R0190-S | TAPPET      | 4   |          |            |
| 5   |     |                | ED00498R0360-S | KEY         | 1   |          |            |
| 6   |     |                | ED00A23R0020-S | CAMSHAFT    | 1   |          |            |