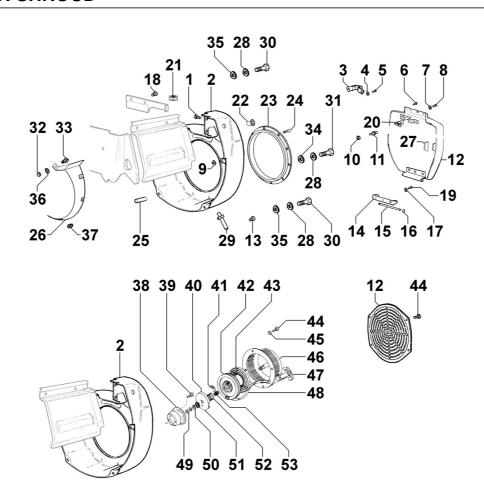

## 8170250100 - FLYWHEEL PROTECTION

| Pos | Kit | Included<br>In | Code           | Description | Qty | Old Code | Tech. Info |
|-----|-----|----------------|----------------|-------------|-----|----------|------------|
| 1   |     |                | ED0069250090-S | GUARD       | 1   |          |            |
| 2   |     |                | ED00998R0130-S | SCREW       | 4   |          |            |

# 8176250020 - MUFFLER GUARD

| Pos | Kit | Included<br>In | Code           | Description | Qty | Old Code | Tech. Info |
|-----|-----|----------------|----------------|-------------|-----|----------|------------|
| 1   |     |                | ED00688R1000-S | PROTECTION  | 1   |          |            |
| 2   |     |                | ED0051111130-S | PLATE       | 3   |          |            |
| 3   |     |                | ED0017600320-S | BOLT        | 3   |          |            |