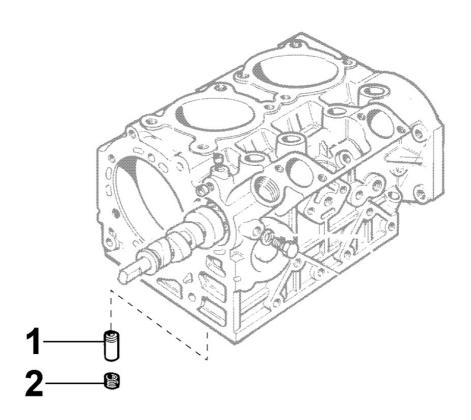

## **8044250010 - OIL PRESSURE VALVE**

| Pos | Kit | Included<br>In | Code           | Description | Qty | Old Code | Tech. Info |
|-----|-----|----------------|----------------|-------------|-----|----------|------------|
| 1   |     |                | ED00956R0450-S | VALVE       | 1   |          |            |
| 2   |     |                | ED00999R0200-S | SCREW       | 1   |          |            |