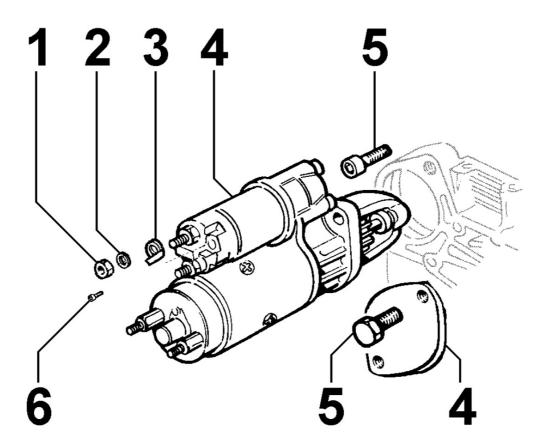

## 8101250030 - STARTING MOTOR

| Pos | Kit | Included<br>In | Code           | Description    | Qty | Old Code | Tech. Info |
|-----|-----|----------------|----------------|----------------|-----|----------|------------|
| 1   |     |                | ED0032400160-S | HEX.NUT        | 1   |          |            |
| 2   |     |                | ED00763R0020-S | WASHER         | 1   |          |            |
| 4   |     |                | ED00563R0540-S | STARTING MOTOR | 1   |          |            |
| 5   |     |                | ED0097300450-S | ALLEN SCREW    | 2   |          |            |