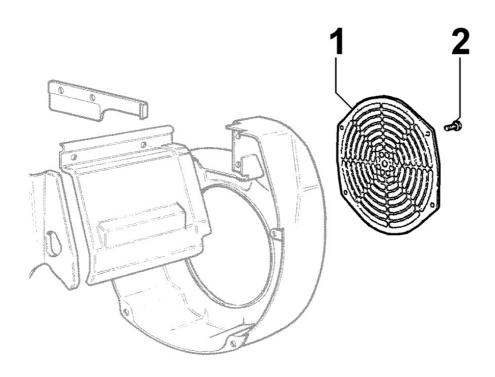

## 8170250100 - FLYWHEEL PROTECTION

| Pos | Kit | Included<br>In | Code           | Description | Qty | Old Code | Tech. Info |
|-----|-----|----------------|----------------|-------------|-----|----------|------------|
| 1   |     |                | ED0069250090-S | GUARD       | 1   |          |            |
| 2   |     |                | ED00998R0130-S | SCREW       | 4   |          |            |