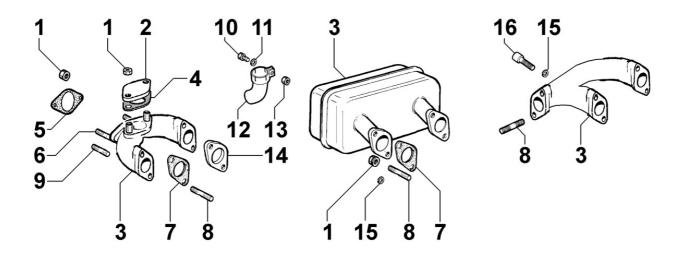

## 8085250170 - EXHAUST GAS MANIFOLD

| Pos | Kit | Included<br>In | Code           | Description    | Qty | Old Code | Tech. Info |
|-----|-----|----------------|----------------|----------------|-----|----------|------------|
| 1   |     |                | ED0032401630-S | HEX.NUT M8     | 4   |          |            |
| 3   |     |                | ED0054620990-S | MUFFLER        | 1   |          |            |
| 7   |     |                | ED00450R0960-S | GASKET         | 2   |          |            |
| 8   |     |                | ED0067800680-S | STUD           | 4   |          |            |
| 14  |     |                | ED00399R0800-S | FLANGIA/FLANGE | 2   |          |            |