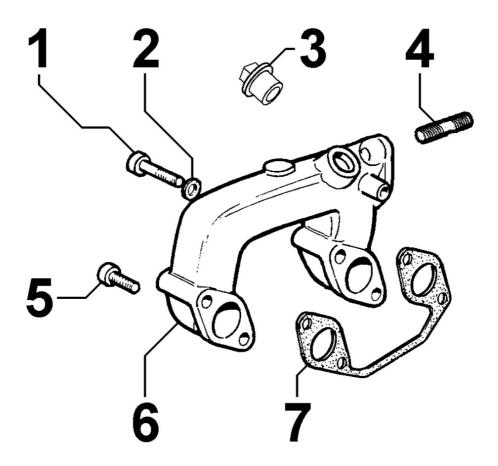

## 8085250170 - EXHAUST GAS MANIFOLD

| Pos | Kit | Included<br>In | Code           | Description    | Qty | Old Code | Tech. Info |
|-----|-----|----------------|----------------|----------------|-----|----------|------------|
| 1   |     |                | ED0032401630-S | HEX.NUT M8     | 4   |          |            |
| 3   |     |                | ED0054620990-S | MUFFLER        | 1   |          |            |
| 7   |     |                | ED00450R0960-S | GASKET         | 2   |          |            |
| 8   |     |                | ED0067800680-S | STUD           | 4   |          |            |
| 14  |     |                | ED00399R0800-S | FLANGIA/FLANGE | 2   |          |            |