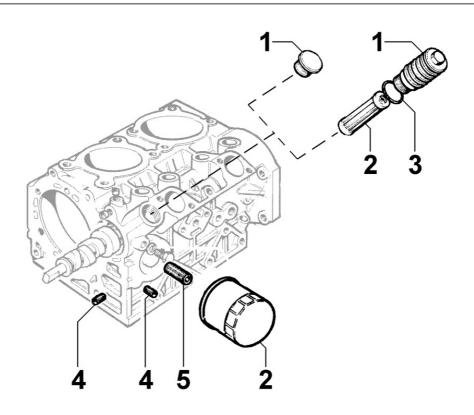

# 8042250100 - OIL FILTER

| Pos | Kit | Included<br>In | Code           | Description          | Qty | Old Code | Tech. Info |
|-----|-----|----------------|----------------|----------------------|-----|----------|------------|
| 1   |     |                | ED00886R0740-S | PLUG                 | 1   |          |            |
| 2   |     |                | ED0021750400-S | OIL FILTER CARTRIDGE | 1   |          |            |
| 4   |     |                | ED0097651110-S | A.GRUBSCREW          | 2   |          |            |
| 5   |     |                | ED00717R0370-S | UNION                | 1   |          |            |