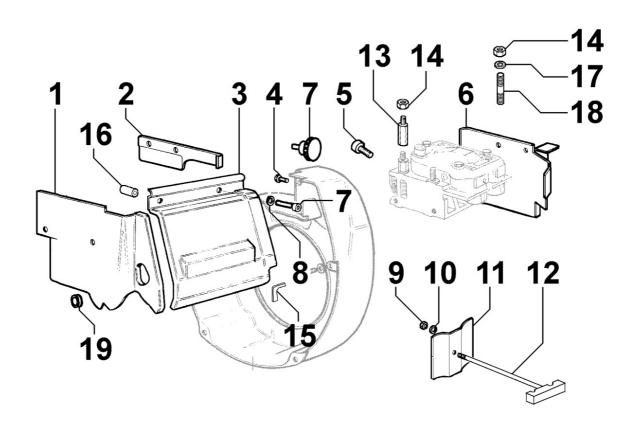

# 8110250040 - STARTING

| Ро | S | Kit | Included<br>In | Code           | Description     | Qty | Old Code | Tech. Info |
|----|---|-----|----------------|----------------|-----------------|-----|----------|------------|
| 4  |   |     |                | ED0076252980-S | RONDELLA/WASHER | 1   |          |            |