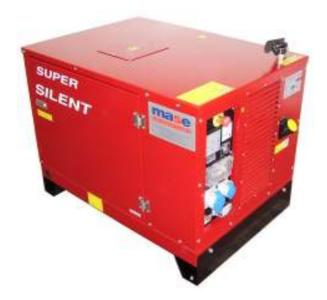

# **SILENT 9.5 DM - 11.5DT**

9 kW- 11.2 kVA

### Soundproof cabin

A new project engineering design with a structure of painted steel panels with high resistance to external agents.

Easy access to the inner cabin in case of maintenance servi-

|                                   | J.5 DIVI                | 11.501  |
|-----------------------------------|-------------------------|---------|
| ENGINE                            |                         |         |
| Model                             | Yanmar 3TNV82A          |         |
| Туре                              | Diesel 4 stroke         |         |
| Cylinders (nr.)                   | 3                       |         |
| Displacement (cc.)                | 1330                    |         |
| Power (hp)                        | 15,4                    |         |
| RPM                               | 1500                    |         |
| Combustion system                 | Direct injection        |         |
| Speed governor                    | Centrifugal, mechanical |         |
| Lubrication system                | Forced                  |         |
| Oil sump capacity with filter (I) | 5                       | ,2      |
| Engine stop system                | Stop s                  | olenoid |
| Fuel pump                         | Ele                     | ctric   |
| Fuel pump discharge (cm)          | 70                      |         |
| Fuel consumption (I/h)            | 3,2                     |         |
| Starting battery (Ah-V)           | 70 - 12                 |         |
| Battery charger (Ah-V)            | 40 - 12                 |         |
| Starting motor (kW-V)             | 1,2                     | - 12    |