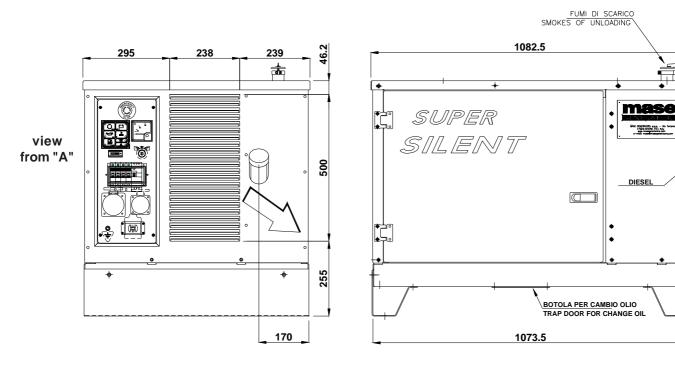

# **SILENT 9.5 DM - 11.5DT**

DIESEL

view

from "B"

S.p.A..

mase generators S.p.A. reserves the right to change the design or specifications without notice and without any obligations or liability whatsoever For more information, you may contact your local mase dealer.

This drawing is only a reference and is not indicatly for the installation. For more information, you may contact your local dealer or **mase** generators